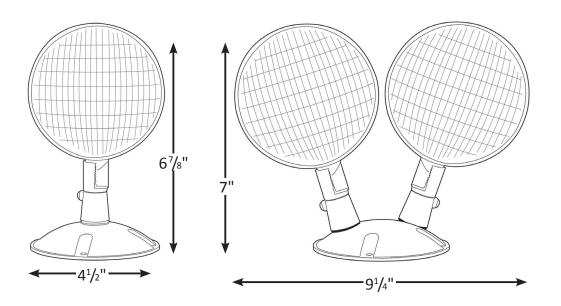

## **CSRL** - Indoor Steel LED Remote Head

## **ORDERING GUIDE - CSRL**

| Model | Number of Heads                | Voltage                             | Color              |
|-------|--------------------------------|-------------------------------------|--------------------|
| CSRL  | 1 Single Head<br>2 Double Head | <b>6V</b> For use with 6V batteries | W White<br>B Black |
| CSRL  |                                |                                     |                    |