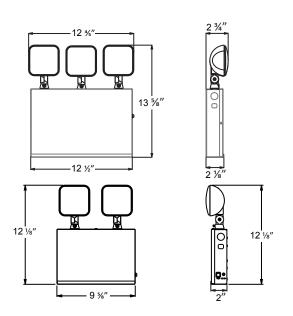

### Construction

- Durable 20 gauge steel housing in white powder coat finish
- Universal knockout pattern on back plate for wall mount applications, top and side conduit entry

#### Illumination

- Chrome plated metallized reflector with plastic spread lens provides optimal light distribution
- Fully adjustable 1.5W square high brightness LED lampheads
- Two (SNY2) or Three (SNY3) 9.6V 1.5W LED Lampheads