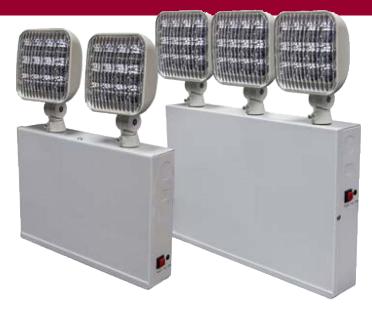

# **SNY - NEW YORK CITY EMERGENCY LIGHT**

Evenlite's New York City approved SNY emergency lights are 20 gauge steel construction. Provided with two or three LED lampheads to order.

#### Illumination

- Chrome plated metallized reflector with plastic spread lens provides optimal light distribution
- Fully adjustable 1.5W square high brightness LED lampheads
- Two (SNY2) or Three (SNY3) 9.6V 1.5W LED Lampheads

# **ORDERING GUIDE - SNY**

| Model                                                                                        | Housing Color      | Remote Capacity                               | Compatible Remote Heads                                                                                                                                 |
|----------------------------------------------------------------------------------------------|--------------------|-----------------------------------------------|---------------------------------------------------------------------------------------------------------------------------------------------------------|
| SNY2 Two Lampheads NYC Steel Emergency Light SNY3 Three lampheads NYC Steeel emergency Light | W White<br>B Black | <b>SNY2</b> 3 Watts <b>SNY3</b> 7.5-9.0 Watts | PILED1MV 1.5W Single Indoor Remote PILED2MV 1.5W ea. Double Indoor Remote PRWLED1MV 1.5W Single Outdoor Remote PRWLED2MV 1.5W ea. Double Outdoor Remote |
| SNY                                                                                          |                    |                                               |                                                                                                                                                         |