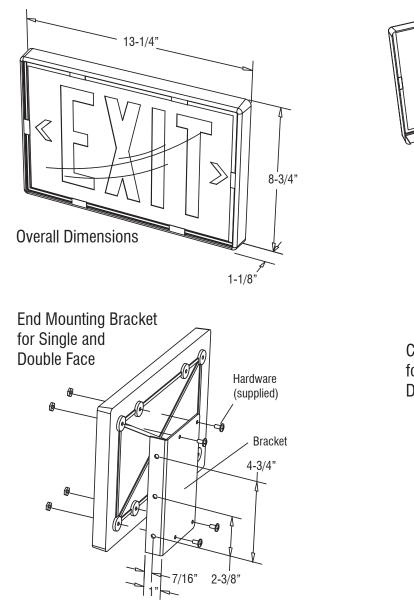

#### Construction

- Tamper and vandal resistant
- Suitable for low level installations
- Operating temperature range -55°C to 80°C
- 100% reliable, maintenance-free, always on. Requires no external light source, wiring, or batteries
- Rugged ABS enclosure includes mounting pan with a one-time snap-over clear cover
- Features the quality Slimline low profile aluminum sign encased in protective enclosure
- Optional end or top mounting brackets available for single or double face sign mounting
- Corrosion-resistant internal extruded aluminum sign with .05" minimum wall thickness
- Aluminum stencil face with field-selectable chevron directional indicators
- One piece clear cover snaps over neutral gray mounting pan
- Polycarbonate shield seals lamp compartment and prismatic refractor lens
- SLV is recyclable at the end of it's useful life