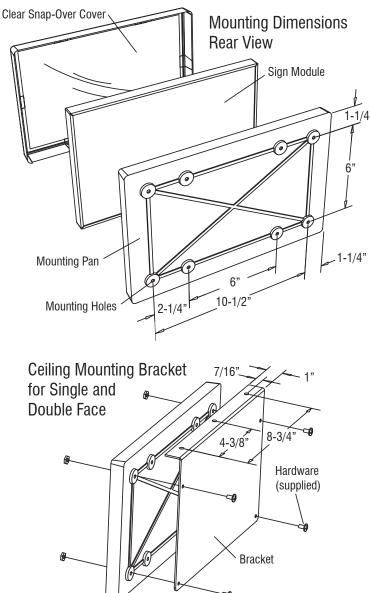

#### Construction

- Tamper and vandal resistant
- Suitable for low level installations
- Operating temperature range -55°C to 80°C
- 100% reliable, maintenance-free, always on. Requires no external light source, wiring, or batteries
- Rugged ABS enclosure includes mounting pan with a one-time snap-over clear cover
- Features the quality Slimline low profile aluminum sign encased in protective enclosure
- Optional end or top mounting brackets available for single or double face sign mounting
- Corrosion-resistant internal extruded aluminum sign with .05" minimum wall thickness
- Aluminum stencil face with field-selectable chevron directional indicators
- One piece clear cover snaps over neutral gray mounting pan
- Polycarbonate shield seals lamp compartment and prismatic refractor lens
- SLV is recyclable at the end of it's useful life