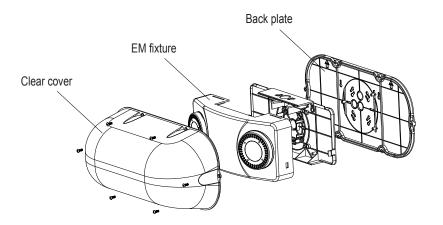

## Construction

- 0.12" thick clear UV resistant polycarbonate protective lens with integrated sealing lip
- Universal Mounting pattern for wall mounting with with a neoprene gasket on the backplate
- · Mounting hardware included
- Stainless steel screws secure cover to base
- Designed for use in NEMA 4X or wet locations, IP65 rated
- Suitable for use areas where accidental or intentional abuse may occur
- Fits neatly over TEBL3,5, and 6 models