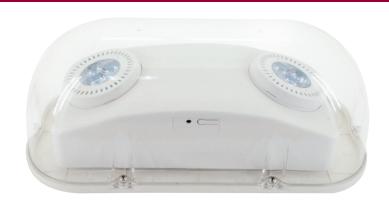

## **TELESIS VRWP - WET LOCATION**

NEMA 4X, IP65 Telesis TEBL Wet Location Cover

The VRWP cover provides an economical solution to adapt the popular TEBL emergency light to a wet location vandal resistant application. The VRWP is compact, aesthetically pleasing and adds wet location protection, with vandal resistance.

## Construction

- 0.12" thick clear UV resistant polycarbonate protective lens with integrated sealing lip
- Universal Mounting pattern for wall mounting with with a neoprene gasket on the backplate
- · Mounting hardware included
- Stainless steel screws secure cover to base
- Designed for use in NEMA 4X or wet locations, IP65 rated
- Suitable for use areas where accidental or intentional abuse may occur
- Fits neatly over TEBL3,5, and 6 models