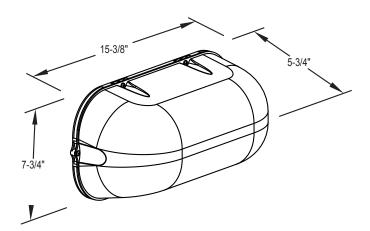

## Construction

- 0.12" thick clear UV resistant polycarbonate protective lens with integrated sealing lip
- Universal Mounting pattern for wall mounting with with a neoprene gasket on the backplate
- · Mounting hardware included
- Stainless steel screws secure cover to base
- Designed for use in NEMA 4X or wet locations, IP65 rated
- Suitable for use areas where accidental or intentional abuse may occur
- Fits neatly over TEBL3,5, and 6 models