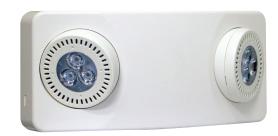

## **TELESIS VRWP - WET LOCATION**

NEMA 4X, IP65 Telesis TEBL Wet Location Cover

The VRWP cover provides an economical solution to adapt the popular TEBL emergency light to a wet location vandal resistant application. The VRWP is compact, aesthetically pleasing and adds wet location protection, with vandal resistance.

## Construction

- 0.12" thick clear UV resistant polycarbonate protective lens with integrated sealing lip
- Universal Mounting pattern for wall mounting with with a neoprene gasket on the backplate
- · Mounting hardware included
- Stainless steel screws secure cover to base
- Designed for use in NEMA 4X or wet locations, IP65 rated
- Suitable for use areas where accidental or intentional abuse may occur
- Fits neatly over TEBL3,5, and 6 models