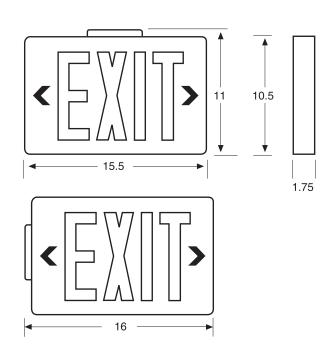

# Die Cast Aluminum

Die Cast Aluminum LED exit sign with 8" letters meets the NYC requirements. Durable Die Cast Aluminum construction makes the Telesis TDNY suitable for use in all interior spaces.

#### Illumination

- New York approved 8" red letters with 1" stroke
- Long life high brightness Red LED's provide uniform illumination