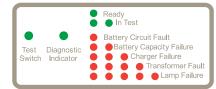

life
- Minimum 90 Minute Emergency Duration with premium Nickel Cadmium Battery
- Operating temperature range 0°C to 50°C
- Low voltage cut-off prevents battery damage and ensures positive charge acceptance following an extended discharge



- Line-latch prevents unnecessary discharge of battery during installation
- AC Present Indicator and Push to Test Switch

#### Illumination

• High Intensity LED Array and spectrally matched diffuser providing superior visual brightness and uniformity

#### Certification

- Damp location listed as standard
- UL 924 listed and meets or exceeds all performance standards as required by NFPA 101 Life Safety Code, NFPA 70-NEC, and OSHA
- California Energy Code (CEC) Title 20 Compliant

#### Warranty

3 year limited warranty



#### Self Diagnostic Option



#### Example: TLX-EM-RU-W-SD

| Model                                                                   | Operation                                          | Letter Color                           | Housing Color                 | Options                                                                                                                                                                                                                                                                                                                                                                          |
|-------------------------------------------------------------------------|----------------------------------------------------|----------------------------------------|--------------------------