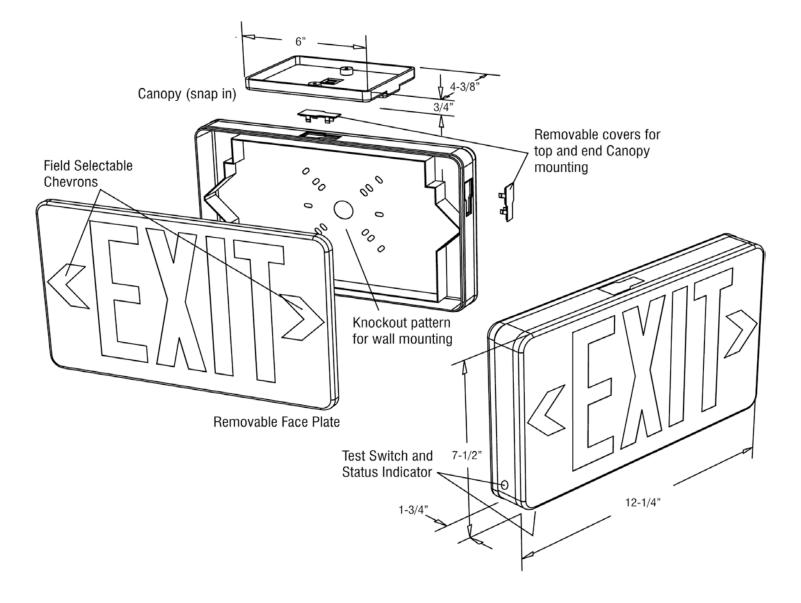

### **Commercial Grade**

Telesis LED exit signs feature low energy, long life LED light sources in an attractive, and economical low profile, tough ABS housing. Telesis exits are universal single or double face, and include a low profile canopy and field selectable chevron indicators. Snap-Fit construction and quick connect components provide fast, installer friendly installation and ease of maintenance.

#### Construction

- Attractive, Low Profile ABS Injection Molded Thermoplastic housing in a pure white or Black finish
- Universal single or double face with mounting canopy
- Snap Together, Quick Fit Installation with Field Selectable Chevron Directional Indicators
- Red or Green letters with the required 6" high letters with 3/4" stoke meets NFPA 101 requirements
- Fully integral Quick Connect components