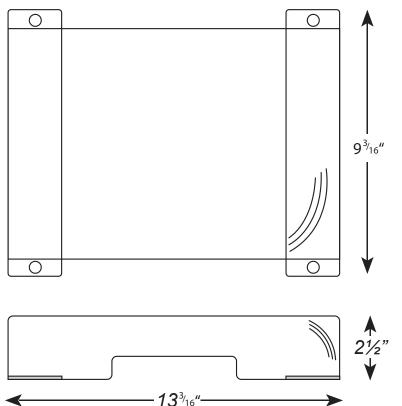

## ORDERING GUIDE – VX

Example: VX

| Model | Inside Height | Inside Width | Inside Length |
|-------|---------------|--------------|---------------|
| VX    | 2-1/2"        | 9-3/16"      | 13-3/16"      |
|       |               |              |               |
|       |               |              |               |
|       |               |              |               |
|       |               |              |               |
|       |               |              |               |
| VX    |               |              |               |