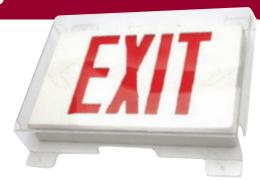

## **VANDAL RESISTANT SHIELDS**

Protect your exit sign from accidental or intentional abuse and unauthorized tampering with Evenlite's polycarbonate vandal cover. Fabricated from clear U.V. stabilized, non-corrisive, polycarbonate material. The vandal resistant shield is easy to install to wall or flat surfaces via the mounting holes and hardware provided.